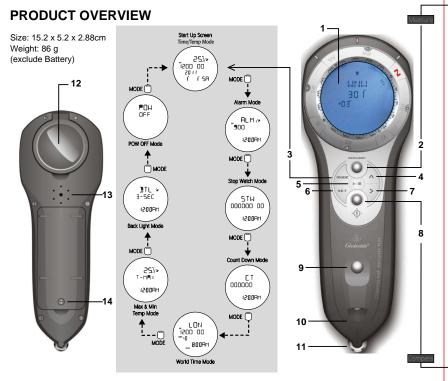

## The important functions are:

## Others

- Time / Temp
- Alarm Stop Watch
- Count Down Timer
- (5 Settings) (47 Time Zones with Winter / World Time Summer-day light saving)

(5 alarm times)

(5 split time records)

- 24 Hours Max & Min Temp Display
- Back Light Time Setting (3 seconds ~ 15 minutes)

(km. miles and nautical miles)

(cm, mm, m, inches and feet)

- Power Off Setting
- Torch / Backlight
- Magnifier

1. LCD

MEASURE MEASURE

3. MODE MODE

∧ (SELECT)

►/■ START / STOP / ON

6. **SET** SET

(SELECT)

COMPASS

8. ·Õ·

10. REFERENCE LINE

9. O TORCH / BACKLIGHT 14. BATTERY COMPARTMENT (2XAA)

12. MAGNIFIER

13. BUZZER

11. MEASURING WHEEL

15. EXTERNAL PORT

Please read the instructions to get the most out of your purchase and keep this handy for future reference.

Digital Compass (Page

Digital Map Measurer (Page

Others (Page