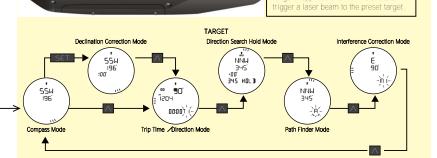

## **Digital Navigation Compass** Declination Correction Mode

- Trip Time & Direction Mode
- Target Direction Search Hold Mode
- Path Finder Mode
- Interference Correction Mode

activation may be employed to trigger an optional external device to create a wide

range of applications. For instance, to