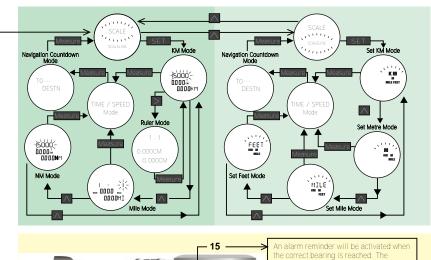

## Digital Map Measurer

- Scale Mode [For standard map scales]
- Ruler Function Scale Line Mode
  - [Suitable for street maps] (km, m, miles and feet)
- Time / Speed Mode
- Navigation Count Down Mode

Unlike other map measurers, the Digital Map Measurer can be used on any maps including both land and sea maps.

- Standard units for Representative Fraction: km, miles and nautical miles.
- Units for setting the Linear Scales by an actual distance: km, m, miles and feet (suitable for street maps) - The device can also measure actual distances in cm, mm, m, inches and feet in the Ruler Function. Precision of the measuring increment has been engineered down to 0.25mm / 0.01 inch.